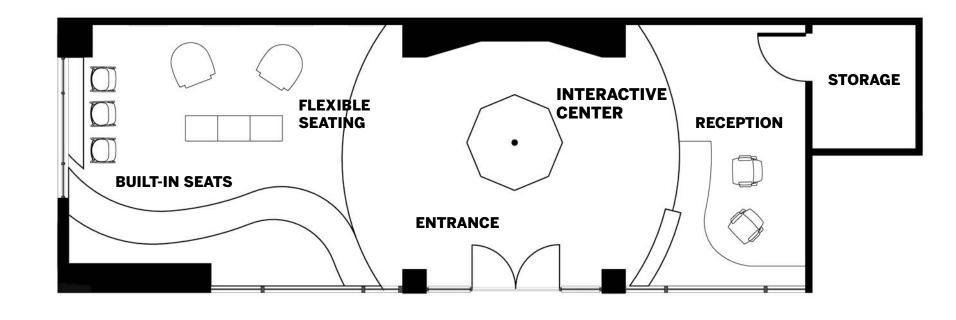

# UNIVERSITY **VISITORS** CENTER

**DESIGNED BY**MICHELLE HAY
CHARLOTTE JOLLY



# THE **GATEWAY** TO EXPERIENCE INDIANA UNIVERSITY



# WHAT IS A GATEWAY?



#### **CURVILINEAR PATHWAY**





#### INTERACTIVE STORIES







#### INFORMATIVE DISPLAY





AN ACESSIBLE AND TIMELESS SPACE FOR THREE DISTINCTIVE GROUPS OF PEOPLE, WHO ARE WEAVING AND SHARING THEIR STORIES TOGETHER, ON A SIMILAR YET UNIQUE JOURNEY AT INDIANA UNIVERISTY

### PROSPECTIVE STUDENTS

### **CURRENT STUDENTS**

### **ALUMNI**



# INFORMATION SEATING THISTORY STORIES ADMIN



### INITIAL SKETCHES





### INITIAL PLANS



## **RESULTING PLAN**



## **RESULTING PLAN**



## **RESULTING PLAN - CIRRCULATION**



# RESULTING PLAN - RENDER











**SOUTH SECTION** 





UNIVERSITY VISITORS CENTER

# TELLUS, WHO ARE YOU?





# SHARE YOUR FAVORITE HOOSIER MEMORY

| midright<br>fountain<br>swimming |                          | IUDM                                      |                          | bashettall<br>games | quarry<br>jumping            |
|----------------------------------|--------------------------|-------------------------------------------|--------------------------|---------------------|------------------------------|
|                                  | village deli<br>pancakes | eating<br>chocolate<br>moose ice<br>cream |                          | sink<br>the<br>biz  |                              |
| lotus<br>fes