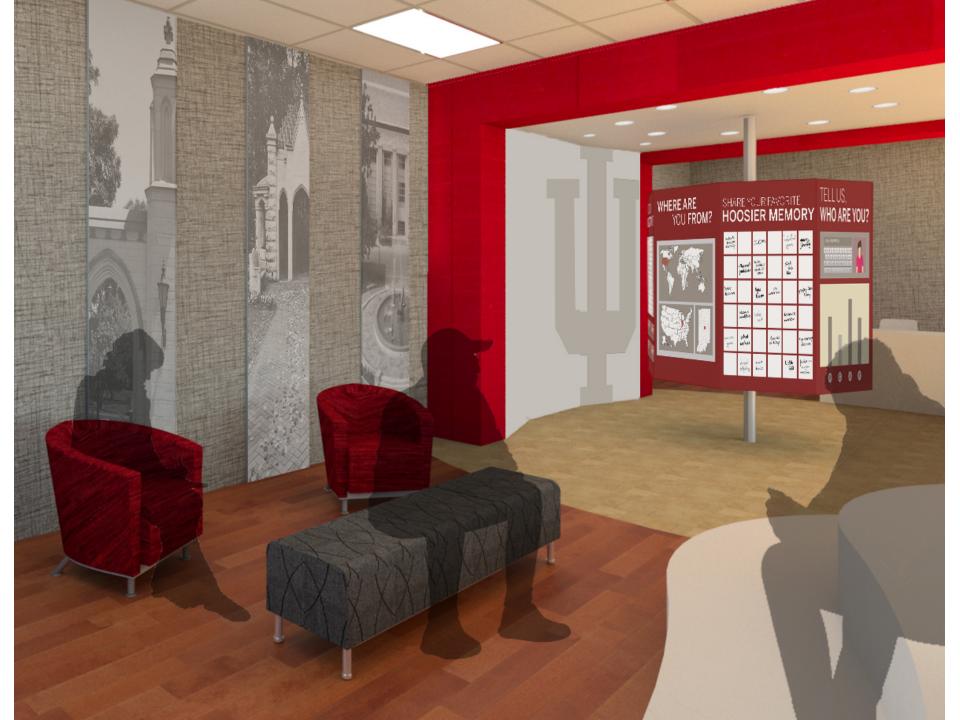

# SHARE YOUR FAVORITE HOOSIER MEMORY

| midright<br>fountain<br>swimming |                          | IUDM                                      |                          | bashettall<br>games | quarry<br>jumping            |
|----------------------------------|--------------------------|-------------------------------------------|--------------------------|---------------------|------------------------------|
|                                  | village deli<br>pancakes | eating<br>chocolate<br>moose ice<br>cream |                          | sink<br>the<br>biz  |                              |
| lotus<br>festival                |                          | light<br>totem                            | the color run            |                     | griffey lake<br>hiking       |
|                                  | pizza X<br>breadsticks   | Walt                                      |                          | farmers<br>market   |                              |
| Soccek<br>games                  | baked<br>cookies         |                                           | class trip<br>to Chicago |                     | 44h street<br>lestival       |
|                                  | Dootholl                 | square<br>donuts                          |                          | Little<br>500       | frislee in<br>dunn<br>meadow |

# WHERE ARE YOU FROM?