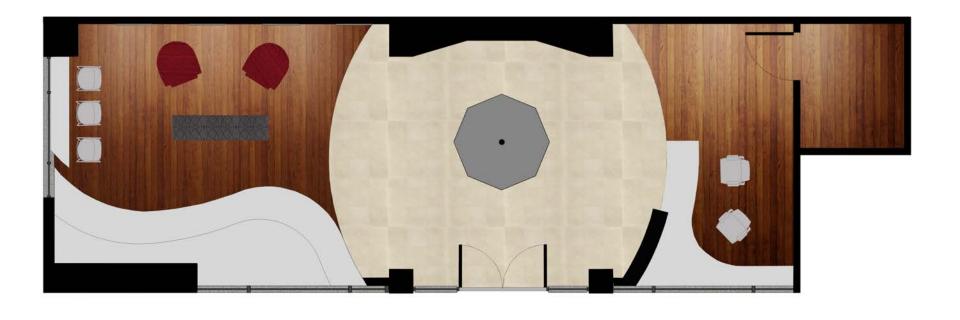

# UNIVERSITY **VISITORS** CENTER

**DESIGNED BY**MICHELLE HAY
CHARLOTTE JOLLY



# THE **GATEWAY** TO EXPERIENCE INDIANA UNIVERSITY



# WHAT IS A GATEWAY?



#### **CURVILINEAR PATHWAY**





#### INTERACTIVE STORIES







#### INFORMATIVE DISPLAY





AN ACESSIBLE AND TIMELESS SPACE FOR THREE DISTINCTIVE GROUPS OF PEOPLE, WHO ARE WEAVING AND SHARING THEIR STORIES TOGETHER, ON A SIMILAR YET UNIQUE JOURNEY AT INDIANA UNIVERISTY

### PROSPECTIVE STUDENTS

### **CURRENT STUDENTS**

### **ALUMNI**



# INFORMATION SEATING THISTORY STORIES ADMIN



### INITIAL SKETCHES





### INITIAL PLANS



## **RESULTING PLAN**



## **RESULTING PLAN**



## **RESULTING PLAN - CIRRCULATION**



# RESULTING PLAN - RENDER











**SOUTH SECTION** 





UNIVERSITY VISITORS CENTER

# TELLUS, WHO ARE YOU?





# SHARE YOUR FAVORITE HOOSIER MEMORY

| midright<br>fountain<br>swimming |                          | IUDM                                      |                          | bashettall<br>games | quarry<br>jumping            |
|----------------------------------|--------------------------|-------------------------------------------|--------------------------|---------------------|------------------------------|
|                                  | village deli<br>pancakes | eating<br>chocolate<br>moose ice<br>cream |                          | sink<br>the<br>biz  |                              |
| lotus<br>festival                |                          | light<br>totem