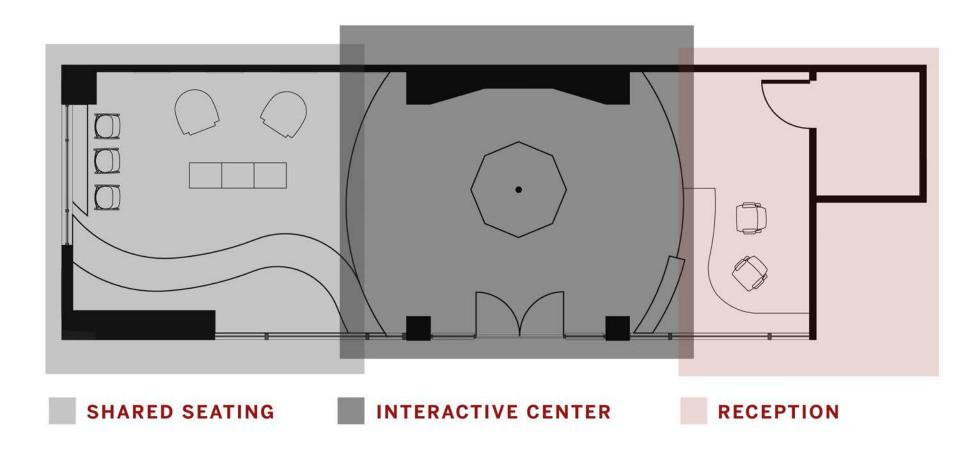

# UNIVERSITY **VISITORS** CENTER

**DESIGNED BY**MICHELLE HAY
CHARLOTTE JOLLY



# THE **GATEWAY** TO EXPERIENCE INDIANA UNIVERSITY



# WHAT IS A GATEWAY?



#### **CURVILINEAR PATHWAY**





#### INTERACTIVE STORIES







#### INFORMATIVE DISPLAY





AN ACESSIBLE AND TIMELESS SPACE FOR THREE DISTINCTIVE GROUPS OF PEOPLE, WHO ARE WEAVING AND SHARING THEIR STORIES TOGETHER, ON A SIMILAR YET UNIQUE JOURNEY AT INDIANA UNIVERISTY

### PROSPECTIVE STUDENTS

### **CURRENT STUDENTS**

### **ALUMNI**



# INFORMATION SEATING THISTORY STORIES ADMIN



### INITIAL SKETCHES





### INITIAL PLANS



## **RESULTING PLAN**



## **RESULTING PLAN**



## **RESULTING PLAN - CIRRCULATION**



# RESULTING PLAN - RENDER











**SOUTH SECTION** 





UNIVERSITY VISITORS CENTER

# TELLUS, WHO ARE YOU?





# SHARE YOUR FAVORITE HOOSIER MEMORY

| midright<br>fountain<br>swimming |                          | IUDM                                      |                          | bashettall<br>games | quarry<br>jumping            |
|----------------------------------|--------------------------|-------------------------------------------|--------------------------|---------------------|------------------------------|
|                                  | village deli<br>pancakes | eating<br>chocolate<br>moose ice<br>cream |                          | sink<br>the<br>biz  |