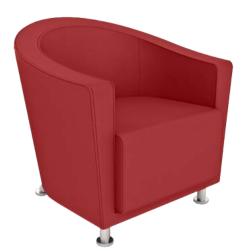

MAHARAM FILAMENCO -GUEST SEATING

MAHARAM STATIC -WALLCOVERING

MAHARAM THREAD -GATEWAY WALLCOVERING

MOMENTUM ACE -GUEST SEATING + RECPTION

MOMENTUM CYCLE - GUEST SEATING

STEELCASE ENEA LOTTUS