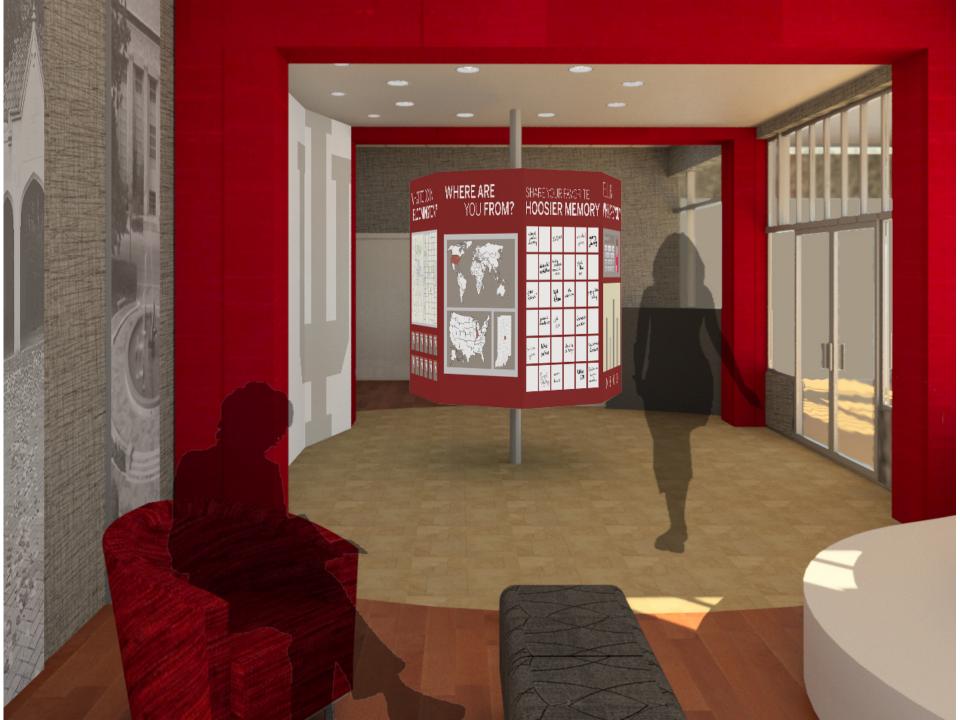

# SHARE YOUR FAVORITE HOOSIER MEMORY

| midright<br>fountain<br>swimming |                          | IUDM                                      |                          | bashettall<br>games | quarry<br>jumping            |
|----------------------------------|--------------------------|-------------------------------------------|--------------------------|---------------------|------------------------------|
|                                  | village deli<br>pancakes | eating<br>chocolate<br>moose ice<br>cream |                          | sink<br>the<br>biz  |                              |
| lotus<br>festival                |                          | light<br>totem                            | the color run            |                     | griffey lake<br>hiking       |
|                                  | pizza X<br>breadsticks   | Walt                                      |                          | farmers<br>market   |                              |
| Soccek<br>games                  | baked<br>cookies         |                                           | class trip<br>to Chicago |                     | 44h street<br>lestival       |
|                                  | Dootholl                 | square<br>donuts                          |                          | Little<br>500       | frislee in<br>dunn<br>meadow |

# WHERE ARE YOU FROM?