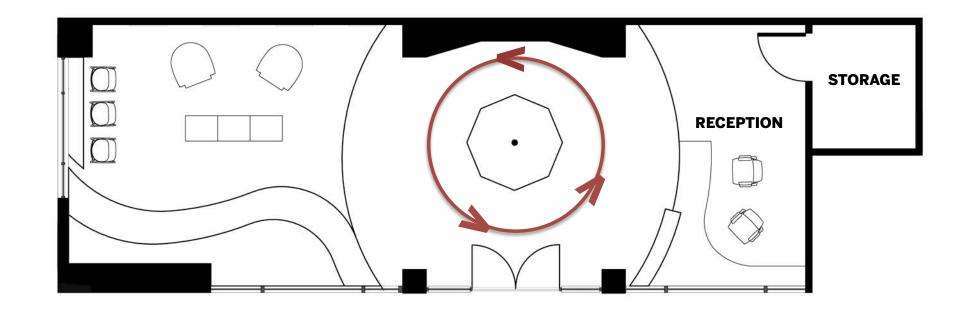

# UNIVERSITY **VISITORS** CENTER

**DESIGNED BY**MICHELLE HAY
CHARLOTTE JOLLY



# THE **GATEWAY** TO EXPERIENCE INDIANA UNIVERSITY



# WHAT IS A GATEWAY?



#### **CURVILINEAR PATHWAY**





#### INTERACTIVE STORIES







#### INFORMATIVE DISPLAY





AN ACESSIBLE AND TIMELESS SPACE FOR THREE DISTINCTIVE GROUPS OF PEOPLE, WHO ARE WEAVING AND SHARING THEIR STORIES TOGETHER, ON A SIMILAR YET UNIQUE JOURNEY AT INDIANA UNIVERISTY

### PROSPECTIVE STUDENTS

### **CURRENT STUDENTS**

### **ALUMNI**



# INFORMATION SEATING THISTORY STORIES ADMIN



### INITIAL SKETCHES





### INITIAL PLANS



## **RESULTING PLAN**



## **RESULTING PLAN**



## **RESULTING PLAN - CIRRCULATION**



# RESULTING PLAN - RENDER











**SOUTH SECTION** 





UNIVERSITY VISITORS CENTER

# TELLUS, WHO ARE YOU?





# SHARE YOUR FAVORITE HOOSIER MEMORY

| midright<br>fountain<br>swimming |                          | IUDM                                      |                          | bashettall<br>games | quarry<br>jumping            |
|----------------------------------|--------------------------|-------------------------------------------|--------------------------|---------------------|------------------------------|
|                                  | village deli<br>pancakes | eating<br>chocolate<br>moose ice<br>cream |                          | sink<br>the<br>biz  |                              |
| lotus<br>festival                |