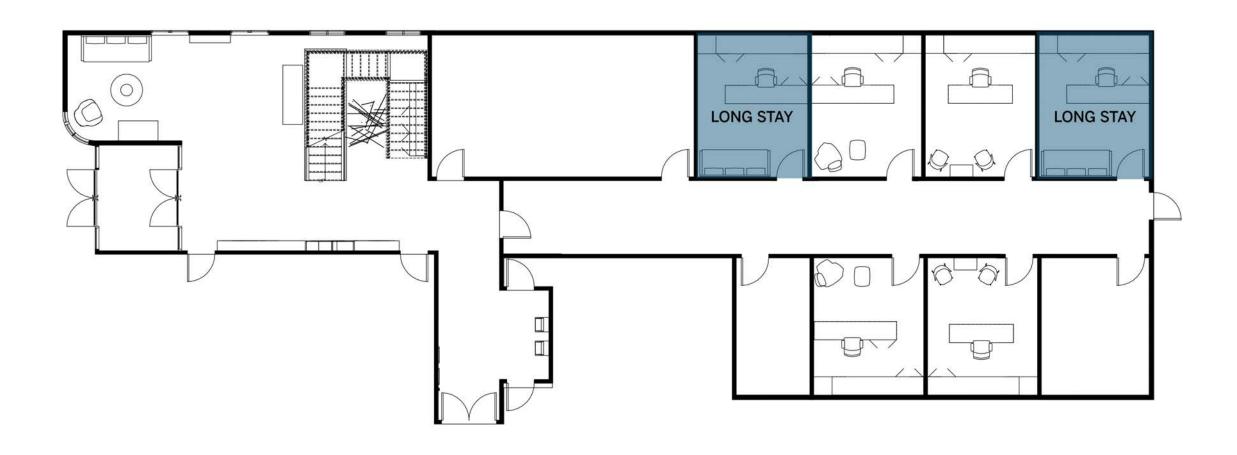

orporate Baxter ID through architecture
- Brand character along with functionality
- Create a space that encourages clients, employees and guests to be proud brand ambassadors
- A healthy and happy space can promote better health
- Engage the visual notions of all visitors to the space













CONNECT

**ENABLE** 

MILLIONS

IMPACT

**EVERYDAY** 



# LITTLE CONNECTIONS = BIG IMPACTS

LITTLE CONNECTIONS MAKE A BIG IMPACT IN THE QUALITY OF HEALTHCARE, ENABLING BAXTER TO TOUCH MILLIONS OF LIVES EVERYDAY.

"THE FUTURE OF HEALTH IS NOT CURING THE SICK, IT IS IN CREATING LITTLE MIRACLES OF WELLNESS IN OUR EVERYDAY LIVES." –JOHN HOCKENBERRY

#### **INITIAL SKETCH IDEAS**





PLAN ONE PLAN TWO









HANGING SCULPTURE LONG STAY OFFICE

MEDIUM STAY OFFICE

SHORT STAY OFFICE

















## **BAXTER LOBBY SEATING + INTERACTIVE WALL**







# **BAXTER LOBBY SEATING + DISPLAY WALL**







## **HANGING STAIRWAY ART**









# **MEDIUM STAY OFFICE**





#### LONG STAY OFFICE

#### MEDIUM STAY OFFICE

#### **SHORT STAY OFFICE**







# LONG STAY, MEDIUM STAY + SHORT STAY OFFICES





# **LONGITUDINAL SECTION**





# TRANSERSE SECTION





# Baxter