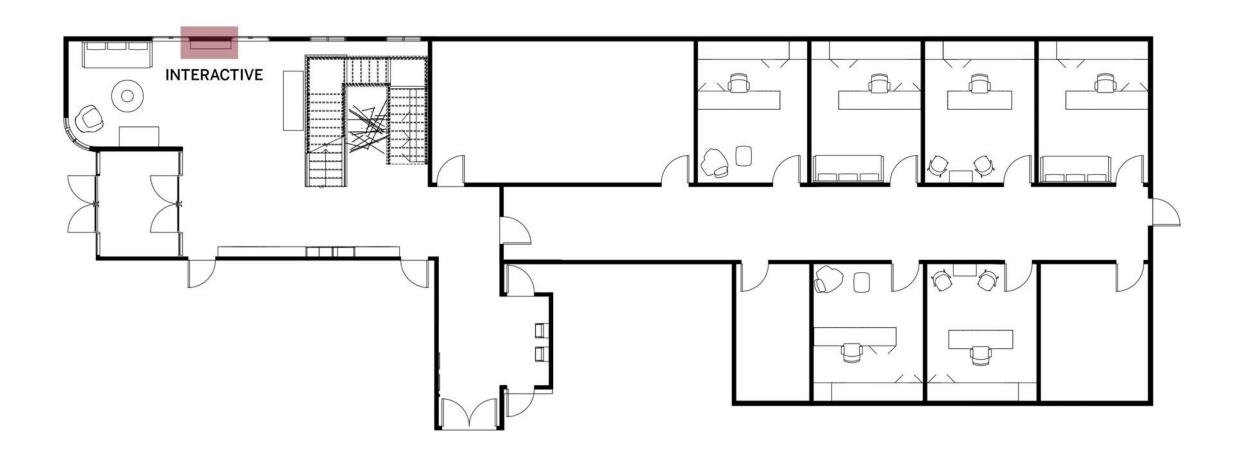

Show the corporate Baxter ID through architecture
- Brand character along with functionality
- Create a space that encourages clients, employees and guests to be proud brand ambassadors
- A healthy and happy space can promote better health
- Engage the visual notions of all visitors to the space













CONNECT

**ENABLE** 

MILLIONS

IMPACT

**EVERYDAY** 



# LITTLE CONNECTIONS = BIG IMPACTS

LITTLE CONNECTIONS MAKE A BIG IMPACT IN THE QUALITY OF HEALTHCARE, ENABLING BAXTER TO TOUCH MILLIONS OF LIVES EVERYDAY.

"THE FUTURE OF HEALTH IS NOT CURING THE SICK, IT IS IN CREATING LITTLE MIRACLES OF WELLNESS IN OUR EVERYDAY LIVES." –JOHN HOCKENBERRY

#### **INITIAL SKETCH IDEAS**





PLAN ONE PLAN TWO









HANGING SCULPTURE LONG STAY OFFICE

MEDIUM STAY OFFICE

SHORT STAY OFFICE

















## **BAXTER LOBBY SEATING + INTERACTIVE WALL**







# **BAXTER LOBBY SEATING + DISPLAY WALL**







## **HANGING STAIRWAY ART**









# **MEDIUM STAY OFFICE**





#### LONG STAY OFFICE

#### MEDIUM STAY OFFICE

#### **SHORT STAY OFFICE**







# LONG STAY, MEDIUM STAY + SHORT STAY OFFICES





# **LONGITUDINAL SECTION**





# TRANSERSE SECTION





# Baxter