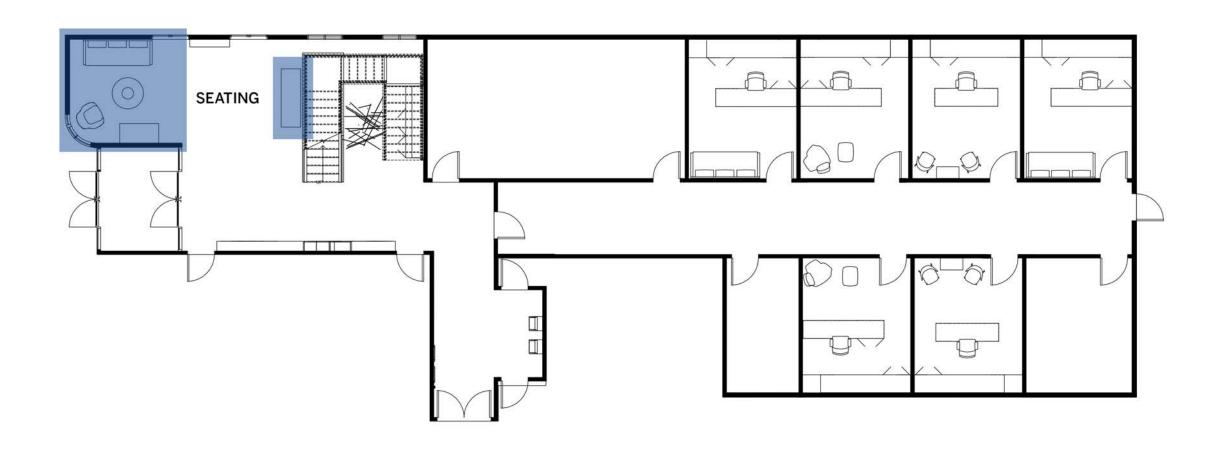

## **BAXTER LOBBY SEATING + INTERACTIVE WALL**

# **BAXTER LOBBY SEATING + DISPLAY WALL**