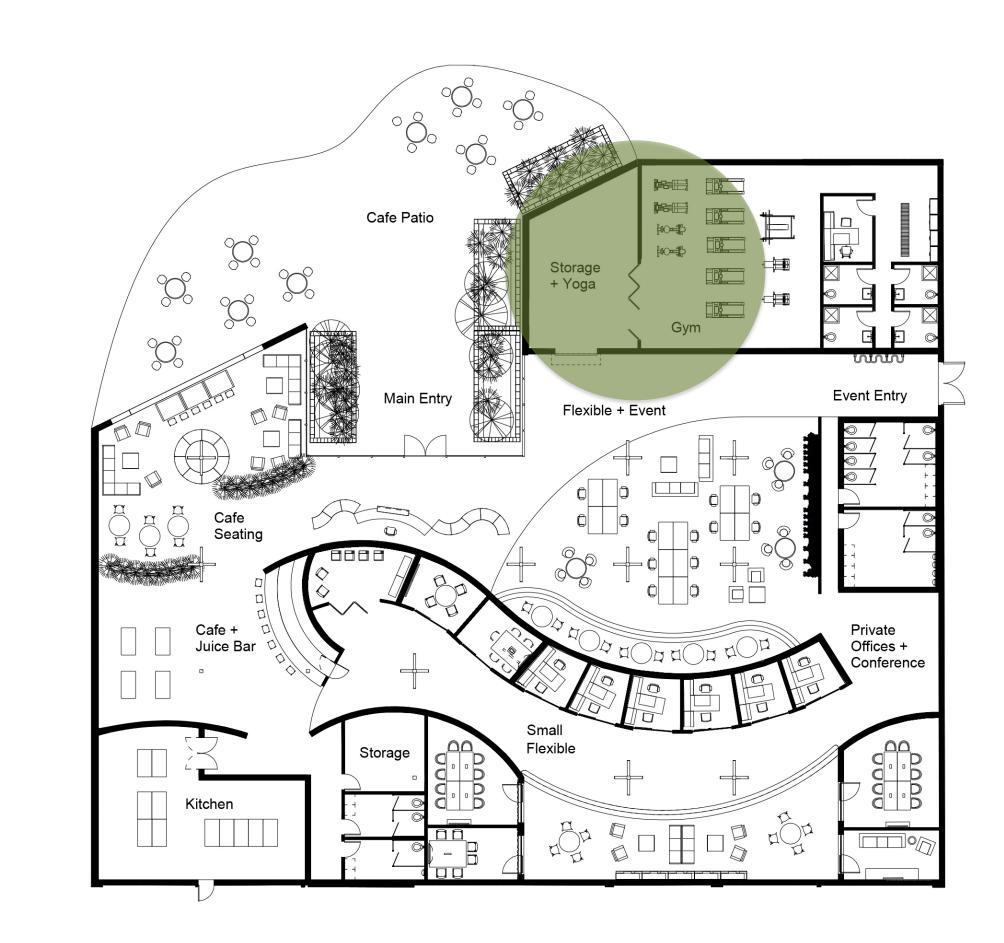

### Yoga Studio

### PEOPLE

- Exercise facility
- Yoga studio
- B-Line Trail
- Quiet rooms for refreshing
- Bike storage
- Exercise programs
- Health Café connecting with successful Bloomington Business (FARM or Bloomingfoods)

### Floor Plan - Healthy People

- Exercise Gym
- Yoga Studio
- Resident Personal Trainer
- Bike Storage
- Juice Bar
- Snack Cafe