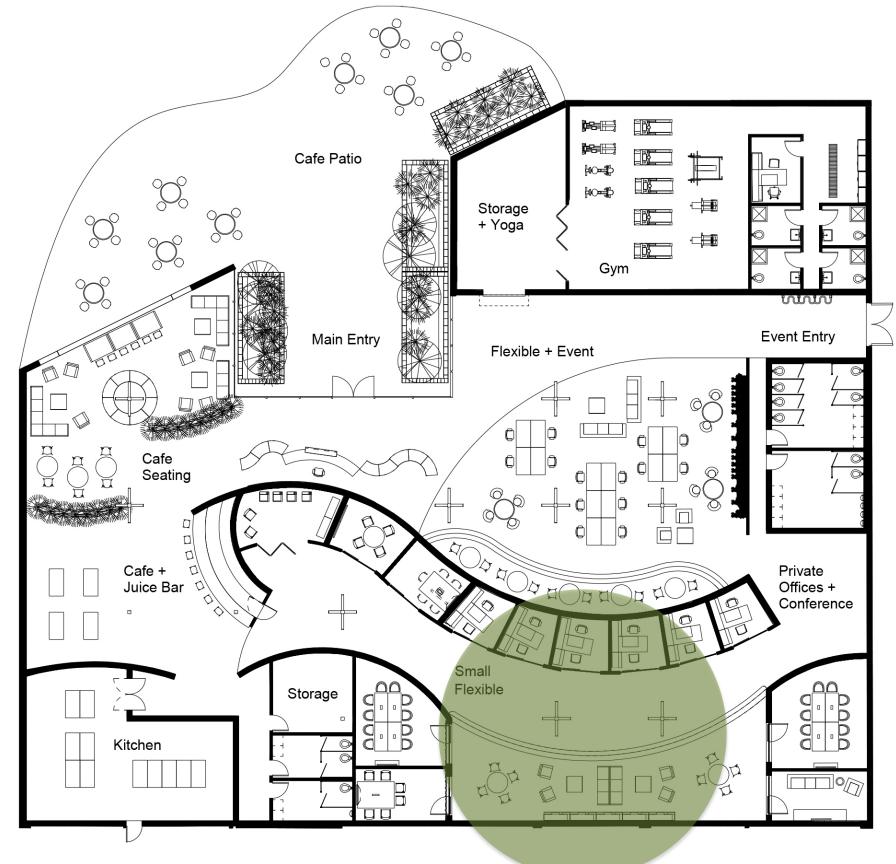

B-Line Trail
- Quiet rooms for refreshing
- Bike storage
- Exercise programs
- Health Café connecting with successful Bloomington Business (FARM or Bloomingfoods)

### Floor Plan - Healthy Companies



- Resource Library
- Printing Supplies
- Event Space
- Resident Accountant
- Resident Lawyer
- Resident Software Developer

### Floor Plan - Healthy People



- Exercise Gym
- Yoga Studio
- Resident Personal Trainer
- Bike Storage
- Juice Bar
- Snack Cafe

## Cafe Patio Storage + Yoga Wain Entry Flexible + Event Flexible + Event Private Offices + Conference Storage Flexible Storage Offices Conference Offices Conference Offices Conference

### Main Entrance





### Flexible Co-working + Event Space



### Flexible Co-work with Living Wall





### Small Flexible Co-work + Private Offices







### Yoga Studio



### Cafe Seating